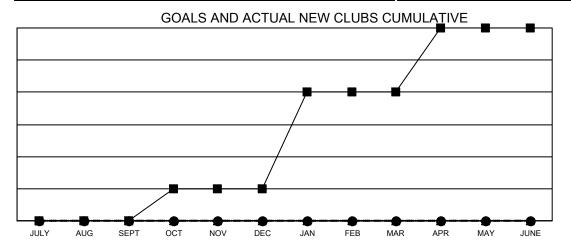

## Results as of: 8/31/2022 LOCATION: VIRGINIA

| Clubs         |               |             |               | Members               |                           |                         |                                                    |
|---------------|---------------|-------------|---------------|-----------------------|---------------------------|-------------------------|----------------------------------------------------|
|               | RESULTS FOR   | R 2022-2023 |               | RESULTS FOR 2022-2023 |                           |                         |                                                    |
| QUARTER       | NEW CLUB GOAL | NEW CLUBS   | DROPPED CLUBS | QUARTER               | MEMBER GROWTH NET<br>GOAL | MEMBER GROWTH<br>ACTUAL | DROPPED<br>MEMBERS ACTUAL<br>(including transfers) |
| JULY/AUG/SEPT | 0             | 0           | 1             | JULY/AUG/SE           | :PT 110                   | 96                      | 135                                                |
| OCT/NOV/DEC   | 1             | 0           | 0             | OCT/NOV/DE            | C 160                     | 0                       | 0                                                  |
| JAN/FEB/MAR   | 3             | 0           | 0             | JAN/FEB/MAF           | R 110                     | 0                       | 0                                                  |
| APR/MAY/JUNE  | 2             | 0           | 0             | APR/MAY/JUN           | NE 160                    | 0                       | 0                                                  |

■ - CURRENT YEAR GOALS FOR NEW CLUBS

- ● - CURRENT YEAR ACTUAL NEW CLUBS

- ▲ - LAST YEAR ACTUAL NEW CLUBS