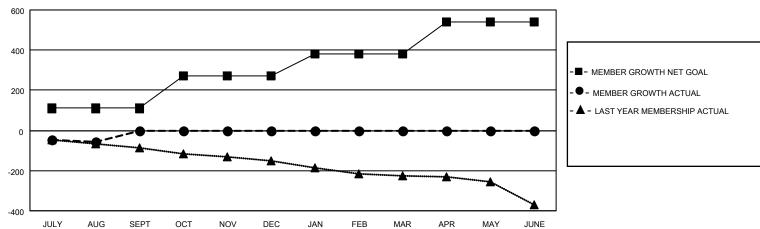

## Results as of: 8/31/2022 LOCATION: VIRGINIA

| Clubs         |               |             |               | Members               |                           |                         |                                                    |
|---------------|---------------|-------------|---------------|-----------------------|---------------------------|-------------------------|----------------------------------------------------|
|               | RESULTS FOR   | R 2022-2023 |               | RESULTS FOR 2022-2023 |                           |                         |                                                    |
| QUARTER       | NEW CLUB GOAL | NEW CLUBS   | DROPPED CLUBS | QUARTER               | MEMBER GROWTH NET<br>GOAL | MEMBER GROWTH<br>ACTUAL | DROPPED<br>MEMBERS ACTUAL<br>(including transfers) |
| JULY/AUG/SEPT | 0             | 0           | 1             | JULY/AUG/SE           | :PT 110                   | 96                      | 135                                                |
| OCT/NOV/DEC   | 1             | 0           | 0             | OCT/NOV/DE            | C 160                     | 0                       | 0                                                  |
| JAN/FEB/MAR   | 3             | 0           | 0             | JAN/FEB/MAF           | R 110                     | 0                       | 0                                                  |
| APR/MAY/JUNE  | 2             | 0           | 0             | APR/MAY/JUN           | NE 160                    | 0                       | 0                                                  |

## GOALS AND ACTUAL MEMBERS CUMULATIVE

| DROPPED CLUBS: 1       |     | 41 CLUBS OF 233 ADDED 1 OR<br>MORE NEW MEMBERS | GENDER DISTRIBUTION  MALE 3,510 (63.99%) |                |
|------------------------|-----|------------------------------------------------|------------------------------------------|----------------|
|                        |     |                                                | FEMALE                                   | 1,975 (36.01%) |
| DROPPED MEMBERS        |     |                                                | NON BINARY                               | 0 (0.00%)      |
| BITOT I EB INIEINBEITO |     |                                                | 1                                        | ` ,            |
| DECEASED               | 23  |                                                | PREFER NOT TO ANSWER                     | 0 (0.00%)      |
| CLUB CANCELLED         | 0   |                                                | TOTAL FAMILY UNIT MEMBERS                | 923            |
| OTHER                  | 112 | CLICK HERE FOR CUMULATIVE                      | TOTAL FAMILET ONLY MEMBERS               | 323            |
| TOTAL 135              |     | MEMBERSHIP DATA                                | FAMILY MEMBERS PAYING HAL<br>DUES        | F 465          |